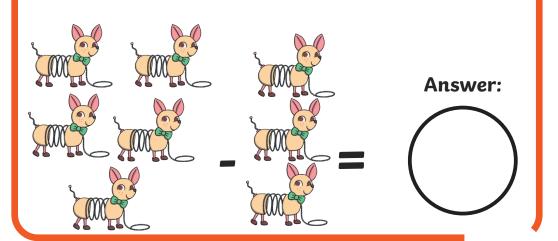

Sandy has 5 toys in his collection, his friend borrows 3 of them. How many does Sandy have left?

Subtraction Word Problem Challenge Cards

Subtraction Word Problem Challenge Cards : Answers

REGENT STUDIES