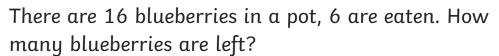

Focused education on life's walk!

www.regentstudies.com

There are 16 blueberries in a pot, 6 are eaten. How many blueberries are left?

## Answer: