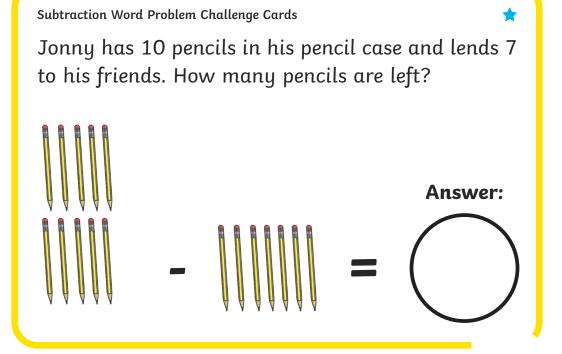

Subtraction Word Problem Challenge Cards

Sammie has 9 marbles in a bag, she takes 5 out. How many are left in the bag?

Answer:

Subtraction Word Problem Challenge Cards

Subtraction Word Problem Challenge Cards