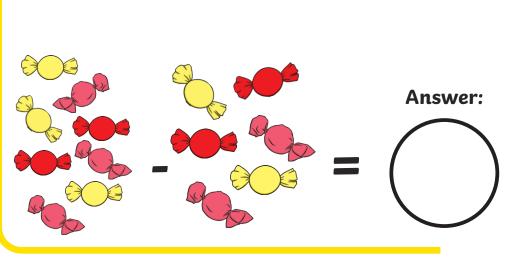

## Subtraction Word Problem Challenge Cards

Subtraction Word Problem Challenge Cards

Subtraction Word Problem Challenge Cards

Tom has 8 lollies and he gives away 6 to his friends. How many does he have left?