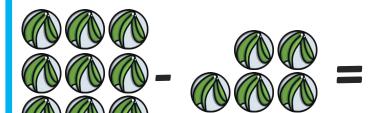

Subtraction Word Problem Challenge Cards

Sammie has 9 marbles in a bag, she takes 5 out. How many are left in the bag?

Answer:

Subtraction Word Problem Challenge Cards

Subtraction Word Problem Challenge Cards