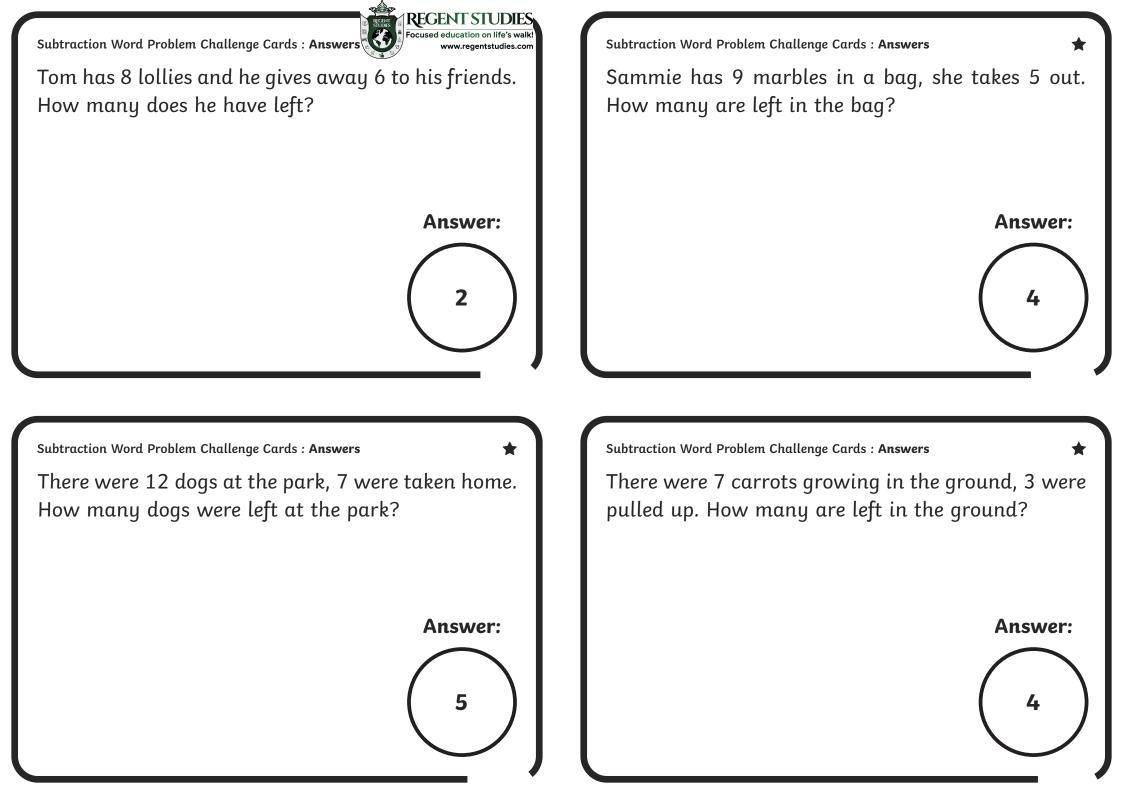

Sandy has 5 toys in his collection, his friend borrows 3 of them. How many does Sandy have left?

Subtraction Word Problem Challenge Cards

Subtraction Word Problem Challenge Cards : Answers

REGENT STUDIES