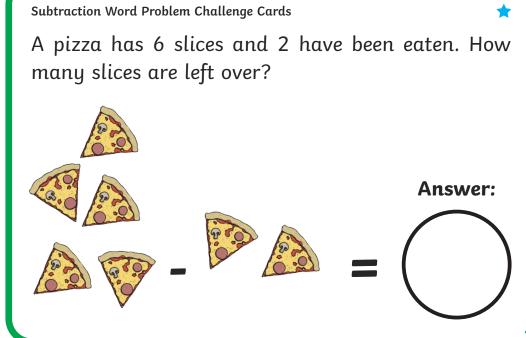

## Subtraction Word Problem Challenge Cards

Subtraction Word Problem Challenge Cards

Subtraction Word Problem Challenge Cards

Tom has 8 lollies and he gives away 6 to his friends. How many does he have left?