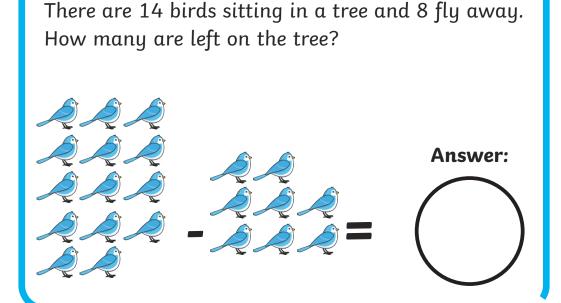

Focused education on life's walk!

www.regentstudies.com

There are 16 blueberries in a pot, 6 are eaten. How many blueberries are left?