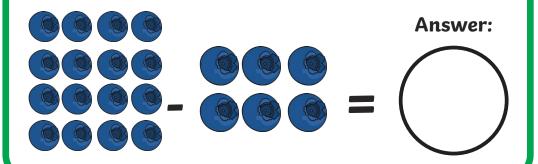

## Subtraction Word Problem Challenge Cards

Subtraction Word Problem Challenge Cards

Subtraction Word Problem Challenge Cards

Tom has 8 lollies and he gives away 6 to his friends. How many does he have left?

Subtraction Word Problem Challenge Cards

Sammie has 9 marbles in a bag, she takes 5 out. How many are left in the bag?

Answer:

Subtraction Word Problem Challenge Cards

Subtraction Word Problem Challenge Cards