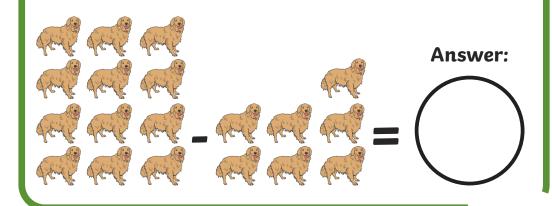

## Subtraction Word Problem Challenge Cards

Subtraction Word Problem Challenge Cards

Subtraction Word Problem Challenge Cards

Tom has 8 lollies and he gives away 6 to his friends. How many does he have left?