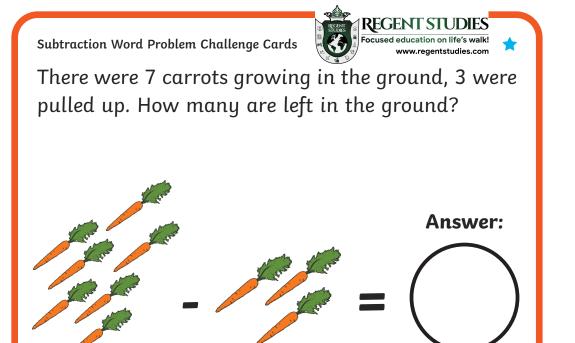

Focused education on life's walk!

www.regentstudies.com

There are 16 blueberries in a pot, 6 are eaten. How many blueberries are left?